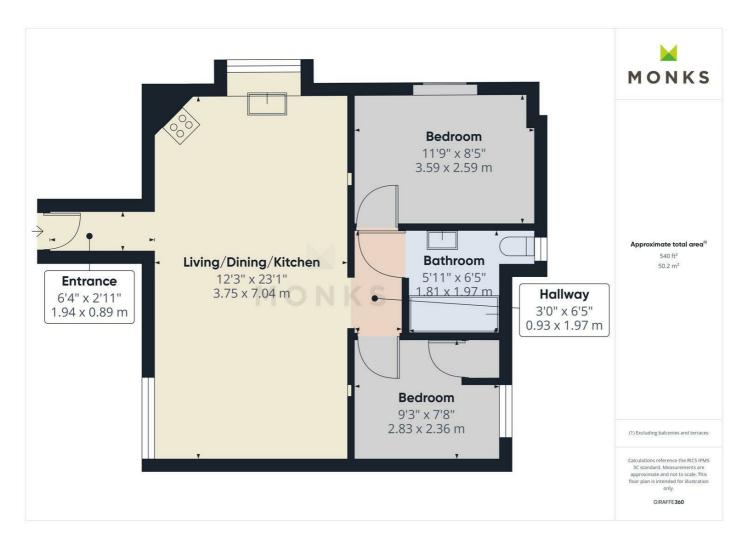

Tucked away in Castle Court, in the heart of the Town Centre, a stones throw from all of the Town amenities and a short stroll from the Railway Station.

 $The accommodation\ briefly\ comprises\ Entrance\ vestibule,\ good\ sized\ open\ plan\ Living/Dining/Kitchen,\ 2\ Bedrooms\ and\ Bathroom.$ 

#### **ENTRANCE VESTIBULE**

Wooden entrance door opens to Vestibule with opening through to

#### **OPEN PLAN LIVING/DINING/KITCHEN**

A spacious room with the Lounge/Dining areas having window to the front, wooden floor covering, TV aerial point and electric panel heater.

The Kitchen is fitted with range of units incorporating single drainer sink set into base cupboard, further range of cupboards and drawers with work surfaces over and having space beneath for appliances. Inset 4 ring hob with extractor hood over and oven and grill beneath, tiled surrounds and eye level wall units, window to the side.

#### **INNER HALL**

off which lead

#### **BEDROOM 1**

with window to the side.

#### **BEDROOM 2**

with window to the rear.

#### **BATHROOM**

with suite comprising panelled bath with shower unit over, wash hand basin and WC. Tiled surrounds, window to the rear.