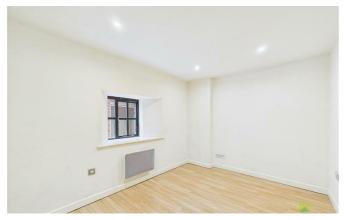

#### **OPEN PLAN LIVING/DINING/KITCHEN**

A spacious room with the Lounge/Dining areas having window to the front, wooden floor covering, TV aerial point and electric panel heater.

The Kitchen is fitted with range of units incorporating single drainer sink set into base cupboard, further range of cupboards and drawers with work surfaces over and having space beneath for appliances. Inset 4 ring hob with extractor hood over and oven and grill beneath, tiled surrounds and eye level wall units, window to the side.