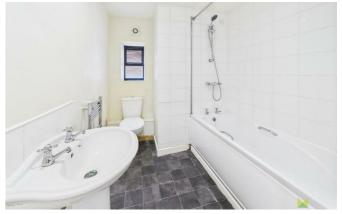

#### **BATHROOM**

with suite comprising panelled bath with shower unit over, wash hand basin and WC. Tiled surrounds, window to the rear.