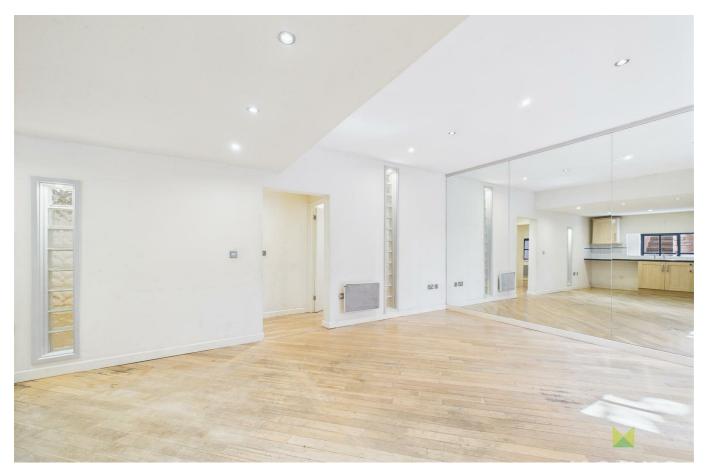

#### **OPEN PLAN LIVING/DINING/KITCHEN**

A spacious room with the Lounge/Dining areas having window to the front, wooden floor covering, TV aerial point and electric panel heater.

The Kitchen is fitted with range of units incorporating single drainer sink set into base cupboard, further range of cupboards and drawers with work surfaces over and having space beneath for appliances. Inset 4 ring hob with extractor hood over and oven and grill beneath, tiled surrounds and eye level wall units, window to the side.