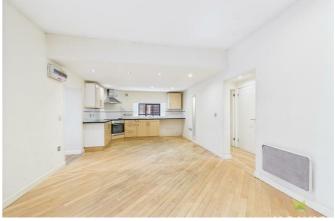

#### **OPEN PLAN LIVING/DINING/KITCHEN**

A spacious room with the Lounge/Dining areas having window to the front, wooden floor covering, TV aerial point and electric panel heater.

The Kitchen is fitted with range of units incorporating single drainer sink set into base cupboard, further range of cupboards and drawers with work surfaces over and having space beneath for appliances. Inset 4 ring hob with extractor hood over and oven and grill beneath, tiled surrounds and eye level wall units, window to the side.