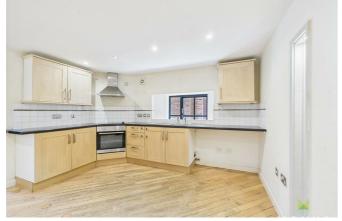

#### **OPEN PLAN LIVING/DINING/KITCHEN**

A spacious room with the Lounge/Dining areas having window to the front, wooden floor covering, TV aerial point and electric panel heater.

The Kitchen is fitted with range of units incorporating single drainer sink set into base cupboard, further range of cupboards and drawers with work surfaces over and having space beneath for appliances. Inset 4 ring hob with extractor hood over and oven and grill beneath, tiled surrounds and eye level wall units, window to the side.